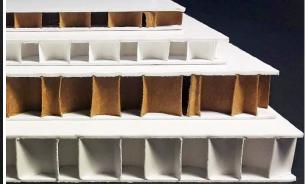

## ALL-PAPER HONEYCOMB GRAPHICS BOARD

- **★** Made with renewable resources approved for the Sustainable Forestry Initiative (SFI) certified sourcing label, indicating renewable virgin recycled fibers
- **★** 100% Recyclable
- **★** Superior Compressive Strength\* Higher PSI than competing boards!
- **★** Premier Quality All-Paper Construction!
  - White Point: 92 Bright
  - Liner thickness/type: 24pt
  - Clay-Coated Liner
  - Virgin Fiber Paper Core
- **★** Superior Performance on digital cutting equipment
- **★** Printing and cutting guidelines available on our website

\*Testing performed by Hi-Tech Product Testing Laboratory, Stratford, CT; competitive test material: Falconboard Print

CORE COLOR:

Kraft and White

LINER COLOR:

Kraft and White

**GAUGES:** 

Min: 3/16" (Natural Only)

Max: 4"
WIDTH:

Min: 24"

Max: 60"

LENGTH:

Min: 24" Max: 144"

Custom sizes available