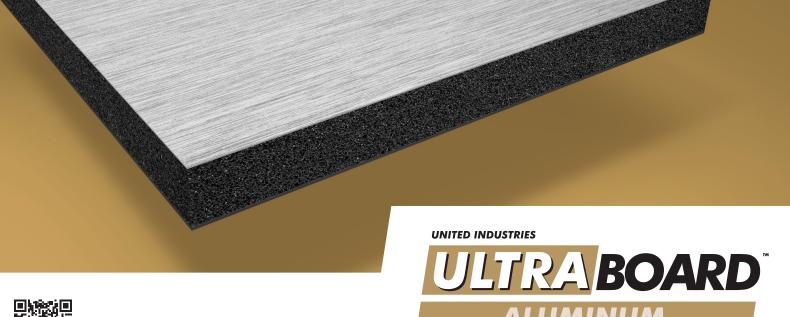

A brilliant alternative to metals. Elegant metal signs and letters can cost you and your client a bundle. Now there is a lightweight, cost effective and easily crafted alternative. UltraBoard Aluminum delivers the same impact and appeal as metal, but in a durable, versatile foam core product.

UltraBoard Aluminum's foam core features an anodized aluminum facer and polystyrene backer.

| UltraBoard Aluminum Specifications |                                                              |  |
|------------------------------------|--------------------------------------------------------------|--|
| Thickness                          | 3/16", 1/2", 3/4", 1", 1-1/2", 2"                            |  |
| Size                               | 48" x 96"                                                    |  |
| Color                              | Brushed Gold, Polished Gold, Brushed Silver, Polished Silver |  |
| Cutting                            | Router, Saw                                                  |  |
| Durability                         | 10 Years                                                     |  |
| Price                              | \$\$\$\$                                                     |  |
| Application                        | Interior                                                     |  |
| Dimensional Material Tolerances    |                                                              |  |
| Length & Width                     | + - 1/16"                                                    |  |
| Diagonal Squareness                | [1/8"]                                                       |  |
| Straightness                       | [1/16"] Linear Adjacent Corner                               |  |
| Thickness                          | + - 0.030"                                                   |  |