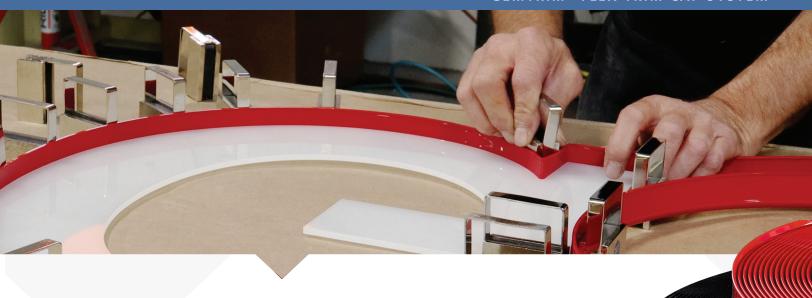

# A New Level of Flexibility

GemTrim<sup>™</sup> Flex trim cap offers increased flexibility for easier bending and forming in those tight spots. Expertly crafted in our own manufacturing plants, GemTrim bonds easily, is UV stable, won't fade, crack, peel or delaminate, and is available in three widths, 3/4", 1" & 2". Our wide selection of 31 standard colors is offered through our nationwide network of stocking partners.

### **INSTALLATION MAGNETS**

| DESCRIPTION |                                                 | PULL STRENGTH | LxWxH              | PART NUMBER |
|-------------|-------------------------------------------------|---------------|--------------------|-------------|
|             | 1" Handle Magnet                                | 25 lbs.       | 1" x .75" x 2"     | MAG100      |
|             | 2" Handle Magnet                                | 50 lbs.       | 2" x .75" x 2"     | MAG200      |
|             | 3 3/8" Handle Magnet,<br>Straight Extended Side |               | 3.375" x .75" x 2" | MAG338      |
|             | 3.5" Handle Magnet,<br>Off-set Extended Side    |               | 3.5" x .75" x 2"   | MAG350      |
|             | 4" Handle Magnet,<br>Double Extended Sides      |               | 4" x .75" x 2"     | MAG400      |