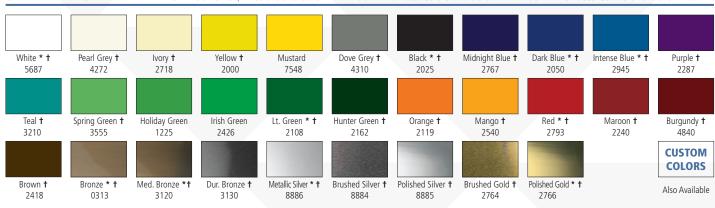

#### GEMTRIM FLEX STANDARD TRIM CAP COLORS (All colors available in 1" wide. \* Denotes colors available in 2" wide. † Denotes colors available in 3/4" wide)